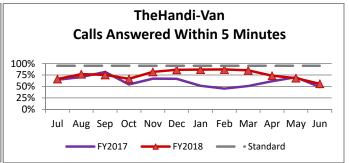

| Key Performance Indicators (KPI)            | June<br>2018 | June<br>2017 | Percent<br>Change | 12 Month<br>FY2018 | 12 Month<br>FY2017 | Percent<br>Change | Goals    |
|---------------------------------------------|--------------|--------------|-------------------|--------------------|--------------------|-------------------|----------|
| Total Monthly Ridership                     | 99,557       | 94,949       | 4.85%             | 1,173,779          | 1,115,219          | 5.25%             |          |
| Average Weekday Ridership                   | 3,911        | 3,756        | 4.13%             | 3,843              | 3,688              | 4.22%             |          |
| Unique Riders During the Period             | 5,723        | 5,580        | 2.56%             | 5,706              | 5,556              | 2.70%             |          |
| Cost per Revenue Hour                       | \$89.89      | \$90.04      | -0.17%            | \$87.51            | \$84.39            | 3.70%             | <3% incr |
| Cost per Trip                               | \$39.64      | \$39.29      | 0.91%             | \$39.12            | \$38.02            | 2.90%             | <3% incr |
| Cost per Revenue Mile                       | \$5.92       | \$5.84       | 1.23%             | \$5.86             | \$5.60             | 4.79%             | <3% incr |
| Trips per Revenue Hour                      | 2.27         | 2.29         | -1.07%            | 2.24               | 2.23               | 0.23%             | <2.2     |
| Farebox Recovery                            | 4.57%        | 4.14%        | 0.43%             | 4.46%              | 4.58%              | -0.12%            | 8%       |
| Very Early Trips (>30 minutes)              | 0.13%        | 0.13%        | 0.00%             | 0.11%              | 0.14%              | -0.03%            | <1%      |
| On-Time and Early Trips                     | 89.55%       | 89.67%       | -0.12%            | 89.84%             | 87.97%             | 1.87%             | >90%     |
| Early Departure or On-Time Percentage       | 87.19%       | 87.54%       | -0.35%            | 87.87%             | 85.74%             | 2.14%             | >85%     |
| Very Late Trips (>30 minutes)               | 0.89%        | 0.75%        | 0.14%             | 0.74%              | 1.26%              | -0.52%            | <1%      |
| On-Time for Appointments (within 45 Mins)*  | 58.85%       | 58.22%       | 0.63%             | 58.42%             | 58.92%             | -0.50%            | >90%     |
| Comparative Trip Length Analysis            | 72.48%       | 67.13%       | 5.35%             | 66.18%             | 65.37%             | 0.81%             | 50%      |
| Excessive Trip Length                       | 1.05%        | 1.53%        | -0.48%            | 1.62%              | 1.84%              | -0.22%            | 1%       |
| No Show / Late Cancellation Rate            | 6.44%        | 6.78%        | -0.33%            | 6.90%              | 6.72%              | 0.18%             | <5%      |
| Advance Cancellation Rate                   | 22.03%       | 20.84%       | 1.19%             | 22.21%             | 21.58%             | 0.62%             | <15%     |
| Missed Trip Rate                            | 0.24%        | 0.27%        | -0.03%            | 0.27%              | 0.38%              | -0.11%            | 0%       |
| Complaint Rate (Complaints per 1,000 Trips) | 1.76         | 1.40         | 25.35%            | 1.40               | 1.64               | -14.89%           | <1%      |
| Calls Answered Within 5 Minutes             | 55.88%       | 48.67%       | 7.21%             | 75.75%             | 61.03%             | 14.72%            | 95%      |
| Vehicle Availability                        | 88.20%       | 84.26%       | 3.94%             | 87.76%             | 84.42%             | 3.34%             | >83%     |