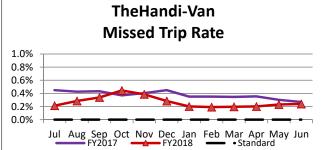

| Key Performance Indicators (KPI)            | June<br>2018 | June<br>2017 | Percent<br>Change | 12 Month<br>FY2018 | 12 Month<br>FY2017 | Percent<br>Change | Goals    |
|---------------------------------------------|--------------|--------------|-------------------|--------------------|--------------------|-------------------|----------|
| Total Monthly Ridership                     | 99,557       | 94,949       | 4.85%             | 1,173,779          | 1,115,219          | 5.25%             |          |
| Average Weekday Ridership                   | 3,911        | 3,756        | 4.13%             | 3,843              | 3,688              | 4.22%             |          |
| Unique Riders During the Period             | 5,723        | 5,580        | 2.56%             | 5,706              | 5,556              | 2.70%             |          |
| Cost per Revenue Hour                       | \$89.89      | \$90.04      | -0.17%            | \$87.51            | \$84.39            | 3.70%             | <3% incr |
| Cost per Trip                               | \$39.64      | \$39.29      | 0.91%             | \$39.12            | \$38.02            | 2.90%             | <3% incr |
| Cost per Revenue Mile                       | \$5.92       | \$5.84       | 1.23%             | \$5.86             | \$5.60             | 4.79%             | <3% incr |
| Trips per Revenue Hour                      | 2.27         | 2.29         | -1.07%            | 2.24               | 2.23               | 0.23%             | <2.2     |
| Farebox Recovery                            | 4.57%        | 4.14%        | 0.43%             | 4.46%              | 4.58%              | -0.12%            | 8%       |
| Very Early Trips (>30 minutes)              | 0.13%        | 0.13%        | 0.00%             | 0.11%              | 0.14%              | -0.03%            | <1%      |
| On-Time and Early Trips                     | 89.55%       | 89.67%       | -0.12%            | 89.84%             | 87.97%             | 1.87%             | >90%     |
| Early Departure or On-Time Percentage       | 87.19%       | 87.54%       | -0.35%            | 87.87%             | 85.74%             | 2.14%             | >85%     |
| Very Late Trips (>30 minutes)               | 0.89%        | 0.75%        | 0.14%             | 0.74%              | 1.26%              | -0.52%            | <1%      |
| On-Time for Appointments (within 45 Mins)*  | 58.85%       | 58.22%       | 0.63%             | 58.42%             | 58.92%             | -0.50%            | >90%     |
| Comparative Trip Length Analysis            | 72.48%       | 67.13%       | 5.35%             | 66.18%             | 65.37%             | 0.81%             | 50%      |
| Excessive Trip Length                       | 1.05%        | 1.53%        | -0.48%            | 1.62%              | 1.84%              | -0.22%            | 1%       |
| No Show / Late Cancellation Rate            | 6.44%        | 6.78%        | -0.33%            | 6.90%              | 6.72%              | 0.18%             | <5%      |
| Advance Cancellation Rate                   | 22.03%       | 20.84%       | 1.19%             | 22.21%             | 21.58%             | 0.62%             | <15%     |
| Missed Trip Rate                            | 0.24%        | 0.27%        | -0.03%            | 0.27%              | 0.38%              | -0.11%            | 0%       |
| Complaint Rate (Complaints per 1,000 Trips) | 1.76         | 1.40         | 25.35%            | 1.40               | 1.64               | -14.89%           | <1%      |
| Calls Answered Within 5 Minutes             | 55.88%       | 48.67%       | 7.21%             | 75.75%             | 61.03%             | 14.72%            | 95%      |
| Vehicle Availability                        | 88.20%       | 84.26%       | 3.94%             | 87.76%             | 84.42%             | 3.34%             | >83%     |