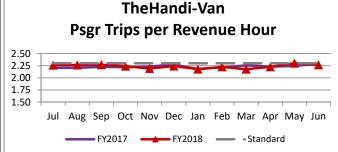

| Key Performance Indicators (KPI)            | June<br>2018 | June<br>2017 | Percent<br>Change | 12 Month<br>FY2018 | 12 Month<br>FY2017 | Percent<br>Change | Goals    |
|---------------------------------------------|--------------|--------------|-------------------|--------------------|--------------------|-------------------|----------|
| Total Monthly Ridership                     | 99,557       | 94,949       | 4.85%             | 1,173,779          | 1,115,219          | 5.25%             |          |
| Average Weekday Ridership                   | 3,911        | 3,756        | 4.13%             | 3,843              | 3,688              | 4.22%             |          |
| Unique Riders During the Period             | 5,723        | 5,580        | 2.56%             | 5,706              | 5,556              | 2.70%             |          |
| Cost per Revenue Hour                       | \$89.89      | \$90.04      | -0.17%            | \$87.51            | \$84.39            | 3.70%             | <3% incr |
| Cost per Trip                               | \$39.64      | \$39.29      | 0.91%             | \$39.12            | \$38.02            | 2.90%             | <3% incr |
| Cost per Revenue Mile                       | \$5.92       | \$5.84       | 1.23%             | \$5.86             | \$5.60             | 4.79%             | <3% incr |
| Trips per Revenue Hour                      | 2.27         | 2.29         | -1.07%            | 2.24               | 2.23               | 0.23%             | <2.2     |
| Farebox Recovery                            | 4.57%        | 4.14%        | 0.43%             | 4.46%              | 4.58%              | -0.12%            | 8%       |
| Very Early Trips (>30 minutes)              | 0.13%        | 0.13%        | 0.00%             | 0.11%              | 0.14%              | -0.03%            | <1%      |
| On-Time and Early Trips                     | 89.55%       | 89.67%       | -0.12%            | 89.84%             | 87.97%             | 1.87%             | >90%     |
| Early Departure or On-Time Percentage       | 87.19%       | 87.54%       | -0.35%            | 87.87%             | 85.74%             | 2.14%             | >85%     |
| Very Late Trips (>30 minutes)               | 0.89%        | 0.75%        | 0.14%             | 0.74%              | 1.26%              | -0.52%            | <1%      |
| On-Time for Appointments (within 45 Mins)*  | 58.85%       | 58.22%       | 0.63%             | 58.42%             | 58.92%             | -0.50%            | >90%     |
| Comparative Trip Length Analysis            | 72.48%       | 67.13%       | 5.35%             | 66.18%             | 65.37%             | 0.81%             | 50%      |
| Excessive Trip Length                       | 1.05%        | 1.53%        | -0.48%            | 1.62%              | 1.84%              | -0.22%            | 1%       |
| No Show / Late Cancellation Rate            | 6.44%        | 6.78%        | -0.33%            | 6.90%              | 6.72%              | 0.18%             | <5%      |
| Advance Cancellation Rate                   | 22.03%       | 20.84%       | 1.19%             | 22.21%             | 21.58%             | 0.62%             | <15%     |
| Missed Trip Rate                            | 0.24%        | 0.27%        | -0.03%            | 0.27%              | 0.38%              | -0.11%            | 0%       |
| Complaint Rate (Complaints per 1,000 Trips) | 1.76         | 1.40         | 25.35%            | 1.40               | 1.64               | -14.89%           | <1%      |
| Calls Answered Within 5 Minutes             | 55.88%       | 48.67%       | 7.21%             | 75.75%             | 61.03%             | 14.72%            | 95%      |
| Vehicle Availability                        | 88.20%       | 84.26%       | 3.94%             | 87.76%             | 84.42%             | 3.34%             | >83%     |