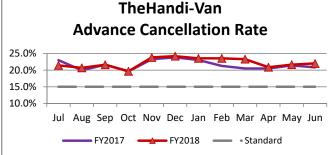

| Key Performance Indicators (KPI)            | June<br>2018 | June<br>2017 | Percent<br>Change | 12 Month<br>FY2018 | 12 Month<br>FY2017 | Percent<br>Change | Goals    |
|---------------------------------------------|--------------|--------------|-------------------|--------------------|--------------------|-------------------|----------|
| Total Monthly Ridership                     | 99,557       | 94,949       | 4.85%             | 1,173,779          | 1,115,219          | 5.25%             |          |
| Average Weekday Ridership                   | 3,911        | 3,756        | 4.13%             | 3,843              | 3,688              | 4.22%             |          |
| Unique Riders During the Period             | 5,723        | 5,580        | 2.56%             | 5,706              | 5,556              | 2.70%             |          |
| Cost per Revenue Hour                       | \$89.89      | \$90.04      | -0.17%            | \$87.51            | \$84.39            | 3.70%             | <3% incr |
| Cost per Trip                               | \$39.64      | \$39.29      | 0.91%             | \$39.12            | \$38.02            | 2.90%             | <3% incr |
| Cost per Revenue Mile                       | \$5.92       | \$5.84       | 1.23%             | \$5.86             | \$5.60             | 4.79%             | <3% incr |
| Trips per Revenue Hour                      | 2.27         | 2.29         | -1.07%            | 2.24               | 2.23               | 0.23%             | <2.2     |
| Farebox Recovery                            | 4.57%        | 4.14%        | 0.43%             | 4.46%              | 4.58%              | -0.12%            | 8%       |
| Very Early Trips (>30 minutes)              | 0.13%        | 0.13%        | 0.00%             | 0.11%              | 0.14%              | -0.03%            | <1%      |
| On-Time and Early Trips                     | 89.55%       | 89.67%       | -0.12%            | 89.84%             | 87.97%             | 1.87%             | >90%     |
| Early Departure or On-Time Percentage       | 87.19%       | 87.54%       | -0.35%            | 87.87%             | 85.74%             | 2.14%             | >85%     |
| Very Late Trips (>30 minutes)               | 0.89%        | 0.75%        | 0.14%             | 0.74%              | 1.26%              | -0.52%            | <1%      |
| On-Time for Appointments (within 45 Mins)*  | 58.85%       | 58.22%       | 0.63%             | 58.42%             | 58.92%             | -0.50%            | >90%     |
| Comparative Trip Length Analysis            | 72.48%       | 67.13%       | 5.35%             | 66.18%             | 65.37%             | 0.81%             | 50%      |
| Excessive Trip Length                       | 1.05%        | 1.53%        | -0.48%            | 1.62%              | 1.84%              | -0.22%            | 1%       |
| No Show / Late Cancellation Rate            | 6.44%        | 6.78%        | -0.33%            | 6.90%              | 6.72%              | 0.18%             | <5%      |
| Advance Cancellation Rate                   | 22.03%       | 20.84%       | 1.19%             | 22.21%             | 21.58%             | 0.62%             | <15%     |
| Missed Trip Rate                            | 0.24%        | 0.27%        | -0.03%            | 0.27%              | 0.38%              | -0.11%            | 0%       |
| Complaint Rate (Complaints per 1,000 Trips) | 1.76         | 1.40         | 25.35%            | 1.40               | 1.64               | -14.89%           | <1%      |
| Calls Answered Within 5 Minutes             | 55.88%       | 48.67%       | 7.21%             | 75.75%             | 61.03%             | 14.72%            | 95%      |
| Vehicle Availability                        | 88.20%       | 84.26%       | 3.94%             | 87.76%             | 84.42%             | 3.34%             | >83%     |