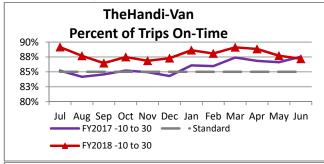

| Key Performance Indicators (KPI)            | June<br>2018 | June<br>2017 | Percent<br>Change | 12 Month<br>FY2018 | 12 Month<br>FY2017 | Percent<br>Change | Goals    |
|---------------------------------------------|--------------|--------------|-------------------|--------------------|--------------------|-------------------|----------|
| Total Monthly Ridership                     | 99,557       | 94,949       | 4.85%             | 1,173,779          | 1,115,219          | 5.25%             |          |
| Average Weekday Ridership                   | 3,911        | 3,756        | 4.13%             | 3,843              | 3,688              | 4.22%             |          |
| Unique Riders During the Period             | 5,723        | 5,580        | 2.56%             | 5,706              | 5,556              | 2.70%             |          |
| Cost per Revenue Hour                       | \$89.89      | \$90.04      | -0.17%            | \$87.51            | \$84.39            | 3.70%             | <3% incr |
| Cost per Trip                               | \$39.64      | \$39.29      | 0.91%             | \$39.12            | \$38.02            | 2.90%             | <3% incr |
| Cost per Revenue Mile                       | \$5.92       | \$5.84       | 1.23%             | \$5.86             | \$5.60             | 4.79%             | <3% incr |
| Trips per Revenue Hour                      | 2.27         | 2.29         | -1.07%            | 2.24               | 2.23               | 0.23%             | <2.2     |
| Farebox Recovery                            | 4.57%        | 4.14%        | 0.43%             | 4.46%              | 4.58%              | -0.12%            | 8%       |
| Very Early Trips (>30 minutes)              | 0.13%        | 0.13%        | 0.00%             | 0.11%              | 0.14%              | -0.03%            | <1%      |
| On-Time and Early Trips                     | 89.55%       | 89.67%       | -0.12%            | 89.84%             | 87.97%             | 1.87%             | >90%     |
| Early Departure or On-Time Percentage       | 87.19%       | 87.54%       | -0.35%            | 87.87%             | 85.74%             | 2.14%             | >85%     |
| Very Late Trips (>30 minutes)               | 0.89%        | 0.75%        | 0.14%             | 0.74%              | 1.26%              | -0.52%            | <1%      |
| On-Time for Appointments (within 45 Mins)*  | 58.85%       | 58.22%       | 0.63%             | 58.42%             | 58.92%             | -0.50%            | >90%     |
| Comparative Trip Length Analysis            | 72.48%       | 67.13%       | 5.35%             | 66.18%             | 65.37%             | 0.81%             | 50%      |
| Excessive Trip Length                       | 1.05%        | 1.53%        | -0.48%            | 1.62%              | 1.84%              | -0.22%            | 1%       |
| No Show / Late Cancellation Rate            | 6.44%        | 6.78%        | -0.33%            | 6.90%              | 6.72%              | 0.18%             | <5%      |
| Advance Cancellation Rate                   | 22.03%       | 20.84%       | 1.19%             | 22.21%             | 21.58%             | 0.62%             | <15%     |
| Missed Trip Rate                            | 0.24%        | 0.27%        | -0.03%            | 0.27%              | 0.38%              | -0.11%            | 0%       |
| Complaint Rate (Complaints per 1,000 Trips) | 1.76         | 1.40         | 25.35%            | 1.40               | 1.64               | -14.89%           | <1%      |
| Calls Answered Within 5 Minutes             | 55.88%       | 48.67%       | 7.21%             | 75.75%             | 61.03%             | 14.72%            | 95%      |
| Vehicle Availability                        | 88.20%       | 84.26%       | 3.94%             | 87.76%             | 84.42%             | 3.34%             | >83%     |