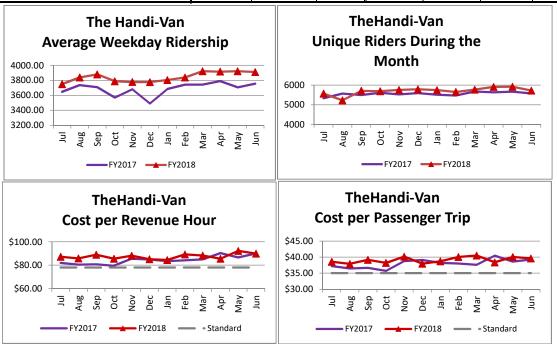

| Key Performance Indicators (KPI)            | June<br>2018 | June<br>2017 | Percent<br>Change | 12 Month<br>FY2018 | 12 Month<br>FY2017 | Percent<br>Change | Goals    |
|---------------------------------------------|--------------|--------------|-------------------|--------------------|--------------------|-------------------|----------|
| Total Monthly Ridership                     | 99,557       | 94,949       | 4.85%             | 1,173,779          | 1,115,219          | 5.25%             |          |
| Average Weekday Ridership                   | 3,911        | 3,756        | 4.13%             | 3,843              | 3,688              | 4.22%             |          |
| Unique Riders During the Period             | 5,723        | 5,580        | 2.56%             | 5,706              | 5,556              | 2.70%             |          |
| Cost per Revenue Hour                       | \$89.89      | \$90.04      | -0.17%            | \$87.51            | \$84.39            | 3.70%             | <3% incr |
| Cost per Trip                               | \$39.64      | \$39.29      | 0.91%             | \$39.12            | \$38.02            | 2.90%             | <3% incr |
| Cost per Revenue Mile                       | \$5.92       | \$5.84       | 1.23%             | \$5.86             | \$5.60             | 4.79%             | <3% incr |
| Trips per Revenue Hour                      | 2.27         | 2.29         | -1.07%            | 2.24               | 2.23               | 0.23%             | <2.2     |
| Farebox Recovery                            | 4.57%        | 4.14%        | 0.43%             | 4.46%              | 4.58%              | -0.12%            | 8%       |
| Very Early Trips (>30 minutes)              | 0.13%        | 0.13%        | 0.00%             | 0.11%              | 0.14%              | -0.03%            | <1%      |
| On-Time and Early Trips                     | 89.55%       | 89.67%       | -0.12%            | 89.84%             | 87.97%             | 1.87%             | >90%     |
| Early Departure or On-Time Percentage       | 87.19%       | 87.54%       | -0.35%            | 87.87%             | 85.74%             | 2.14%             | >85%     |
| Very Late Trips (>30 minutes)               | 0.89%        | 0.75%        | 0.14%             | 0.74%              | 1.26%              | -0.52%            | <1%      |
| On-Time for Appointments (within 45 Mins)*  | 58.85%       | 58.22%       | 0.63%             | 58.42%             | 58.92%             | -0.50%            | >90%     |
| Comparative Trip Length Analysis            | 72.48%       | 67.13%       | 5.35%             | 66.18%             | 65.37%             | 0.81%             | 50%      |
| Excessive Trip Length                       | 1.05%        | 1.53%        | -0.48%            | 1.62%              | 1.84%              | -0.22%            | 1%       |
| No Show / Late Cancellation Rate            | 6.44%        | 6.78%        | -0.33%            | 6.90%              | 6.72%              | 0.18%             | <5%      |
| Advance Cancellation Rate                   | 22.03%       | 20.84%       | 1.19%             | 22.21%             | 21.58%             | 0.62%             | <15%     |
| Missed Trip Rate                            | 0.24%        | 0.27%        | -0.03%            | 0.27%              | 0.38%              | -0.11%            | 0%       |
| Complaint Rate (Complaints per 1,000 Trips) | 1.76         | 1.40         | 25.35%            | 1.40               | 1.64               | -14.89%           | <1%      |
| Calls Answered Within 5 Minutes             | 55.88%       | 48.67%       | 7.21%             | 75.75%             | 61.03%             | 14.72%            | 95%      |
| Vehicle Availability                        | 88.20%       | 84.26%       | 3.94%             | 87.76%             | 84.42%             | 3.34%             | >83%     |