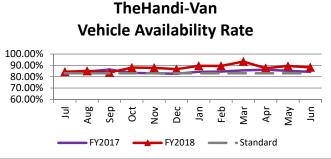

| Key Performance Indicators (KPI)            | June<br>2018 | June<br>2017 | Percent<br>Change | 12 Month<br>FY2018 | 12 Month<br>FY2017 | Percent<br>Change | Goals    |
|---------------------------------------------|--------------|--------------|-------------------|--------------------|--------------------|-------------------|----------|
| Total Monthly Ridership                     | 99,557       | 94,949       | 4.85%             | 1,173,779          | 1,115,219          | 5.25%             |          |
| Average Weekday Ridership                   | 3,911        | 3,756        | 4.13%             | 3,843              | 3,688              | 4.22%             |          |
| Unique Riders During the Period             | 5,723        | 5,580        | 2.56%             | 5,706              | 5,556              | 2.70%             |          |
| Cost per Revenue Hour                       | \$89.89      | \$90.04      | -0.17%            | \$87.51            | \$84.39            | 3.70%             | <3% incr |
| Cost per Trip                               | \$39.64      | \$39.29      | 0.91%             | \$39.12            | \$38.02            | 2.90%             | <3% incr |
| Cost per Revenue Mile                       | \$5.92       | \$5.84       | 1.23%             | \$5.86             | \$5.60             | 4.79%             | <3% incr |
| Trips per Revenue Hour                      | 2.27         | 2.29         | -1.07%            | 2.24               | 2.23               | 0.23%             | <2.2     |
| Farebox Recovery                            | 4.57%        | 4.14%        | 0.43%             | 4.46%              | 4.58%              | -0.12%            | 8%       |
| Very Early Trips (>30 minutes)              | 0.13%        | 0.13%        | 0.00%             | 0.11%              | 0.14%              | -0.03%            | <1%      |
| On-Time and Early Trips                     | 89.55%       | 89.67%       | -0.12%            | 89.84%             | 87.97%             | 1.87%             | >90%     |
| Early Departure or On-Time Percentage       | 87.19%       | 87.54%       | -0.35%            | 87.87%             | 85.74%             | 2.14%             | >85%     |
| Very Late Trips (>30 minutes)               | 0.89%        | 0.75%        | 0.14%             | 0.74%              | 1.26%              | -0.52%            | <1%      |
| On-Time for Appointments (within 45 Mins)*  | 58.85%       | 58.22%       | 0.63%             | 58.42%             | 58.92%             | -0.50%            | >90%     |
| Comparative Trip Length Analysis            | 72.48%       | 67.13%       | 5.35%             | 66.18%             | 65.37%             | 0.81%             | 50%      |
| Excessive Trip Length                       | 1.05%        | 1.53%        | -0.48%            | 1.62%              | 1.84%              | -0.22%            | 1%       |
| No Show / Late Cancellation Rate            | 6.44%        | 6.78%        | -0.33%            | 6.90%              | 6.72%              | 0.18%             | <5%      |
| Advance Cancellation Rate                   | 22.03%       | 20.84%       | 1.19%             | 22.21%             | 21.58%             | 0.62%             | <15%     |
| Missed Trip Rate                            | 0.24%        | 0.27%        | -0.03%            | 0.27%              | 0.38%              | -0.11%            | 0%       |
| Complaint Rate (Complaints per 1,000 Trips) | 1.76         | 1.40         | 25.35%            | 1.40               | 1.64               | -14.89%           | <1%      |
| Calls Answered Within 5 Minutes             | 55.88%       | 48.67%       | 7.21%             | 75.75%             | 61.03%             | 14.72%            | 95%      |
| Vehicle Availability                        | 88.20%       | 84.26%       | 3.94%             | 87.76%             | 84.42%             | 3.34%             | >83%     |