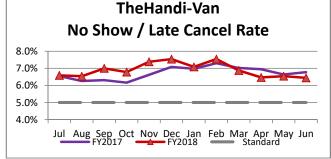

| Key Performance Indicators (KPI)            | June<br>2018 | June<br>2017 | Percent<br>Change | 12 Month<br>FY2018 | 12 Month<br>FY2017 | Percent<br>Change | Goals    |
|---------------------------------------------|--------------|--------------|-------------------|--------------------|--------------------|-------------------|----------|
| Total Monthly Ridership                     | 99,557       | 94,949       | 4.85%             | 1,173,779          | 1,115,219          | 5.25%             |          |
| Average Weekday Ridership                   | 3,911        | 3,756        | 4.13%             | 3,843              | 3,688              | 4.22%             |          |
| Unique Riders During the Period             | 5,723        | 5,580        | 2.56%             | 5,706              | 5,556              | 2.70%             |          |
| Cost per Revenue Hour                       | \$89.89      | \$90.04      | -0.17%            | \$87.51            | \$84.39            | 3.70%             | <3% incr |
| Cost per Trip                               | \$39.64      | \$39.29      | 0.91%             | \$39.12            | \$38.02            | 2.90%             | <3% incr |
| Cost per Revenue Mile                       | \$5.92       | \$5.84       | 1.23%             | \$5.86             | \$5.60             | 4.79%             | <3% incr |
| Trips per Revenue Hour                      | 2.27         | 2.29         | -1.07%            | 2.24               | 2.23               | 0.23%             | <2.2     |
| Farebox Recovery                            | 4.57%        | 4.14%        | 0.43%             | 4.46%              | 4.58%              | -0.12%            | 8%       |
| Very Early Trips (>30 minutes)              | 0.13%        | 0.13%        | 0.00%             | 0.11%              | 0.14%              | -0.03%            | <1%      |
| On-Time and Early Trips                     | 89.55%       | 89.67%       | -0.12%            | 89.84%             | 87.97%             | 1.87%             | >90%     |
| Early Departure or On-Time Percentage       | 87.19%       | 87.54%       | -0.35%            | 87.87%             | 85.74%             | 2.14%             | >85%     |
| Very Late Trips (>30 minutes)               | 0.89%        | 0.75%        | 0.14%             | 0.74%              | 1.26%              | -0.52%            | <1%      |
| On-Time for Appointments (within 45 Mins)*  | 58.85%       | 58.22%       | 0.63%             | 58.42%             | 58.92%             | -0.50%            | >90%     |
| Comparative Trip Length Analysis            | 72.48%       | 67.13%       | 5.35%             | 66.18%             | 65.37%             | 0.81%             | 50%      |
| Excessive Trip Length                       | 1.05%        | 1.53%        | -0.48%            | 1.62%              | 1.84%              | -0.22%            | 1%       |
| No Show / Late Cancellation Rate            | 6.44%        | 6.78%        | -0.33%            | 6.90%              | 6.72%              | 0.18%             | <5%      |
| Advance Cancellation Rate                   | 22.03%       | 20.84%       | 1.19%             | 22.21%             | 21.58%             | 0.62%             | <15%     |
| Missed Trip Rate                            | 0.24%        | 0.27%        | -0.03%            | 0.27%              | 0.38%              | -0.11%            | 0%       |
| Complaint Rate (Complaints per 1,000 Trips) | 1.76         | 1.40         | 25.35%            | 1.40               | 1.64               | -14.89%           | <1%      |
| Calls Answered Within 5 Minutes             | 55.88%       | 48.67%       | 7.21%             | 75.75%             | 61.03%             | 14.72%            | 95%      |
| Vehicle Availability                        | 88.20%       | 84.26%       | 3.94%             | 87.76%             | 84.42%             | 3.34%             | >83%     |