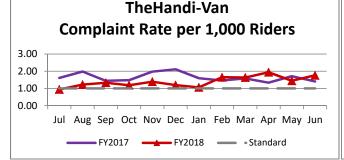

| Key Performance Indicators (KPI)            | June<br>2018 | June<br>2017 | Percent<br>Change | 12 Month<br>FY2018 | 12 Month<br>FY2017 | Percent<br>Change | Goals    |
|---------------------------------------------|--------------|--------------|-------------------|--------------------|--------------------|-------------------|----------|
| Total Monthly Ridership                     | 99,557       | 94,949       | 4.85%             | 1,173,779          | 1,115,219          | 5.25%             |          |
| Average Weekday Ridership                   | 3,911        | 3,756        | 4.13%             | 3,843              | 3,688              | 4.22%             |          |
| Unique Riders During the Period             | 5,723        | 5,580        | 2.56%             | 5,706              | 5,556              | 2.70%             |          |
| Cost per Revenue Hour                       | \$89.89      | \$90.04      | -0.17%            | \$87.51            | \$84.39            | 3.70%             | <3% incr |
| Cost per Trip                               | \$39.64      | \$39.29      | 0.91%             | \$39.12            | \$38.02            | 2.90%             | <3% incr |
| Cost per Revenue Mile                       | \$5.92       | \$5.84       | 1.23%             | \$5.86             | \$5.60             | 4.79%             | <3% incr |
| Trips per Revenue Hour                      | 2.27         | 2.29         | -1.07%            | 2.24               | 2.23               | 0.23%             | <2.2     |
| Farebox Recovery                            | 4.57%        | 4.14%        | 0.43%             | 4.46%              | 4.58%              | -0.12%            | 8%       |
| Very Early Trips (>30 minutes)              | 0.13%        | 0.13%        | 0.00%             | 0.11%              | 0.14%              | -0.03%            | <1%      |
| On-Time and Early Trips                     | 89.55%       | 89.67%       | -0.12%            | 89.84%             | 87.97%             | 1.87%             | >90%     |
| Early Departure or On-Time Percentage       | 87.19%       | 87.54%       | -0.35%            | 87.87%             | 85.74%             | 2.14%             | >85%     |
| Very Late Trips (>30 minutes)               | 0.89%        | 0.75%        | 0.14%             | 0.74%              | 1.26%              | -0.52%            | <1%      |
| On-Time for Appointments (within 45 Mins)*  | 58.85%       | 58.22%       | 0.63%             | 58.42%             | 58.92%             | -0.50%            | >90%     |
| Comparative Trip Length Analysis            | 72.48%       | 67.13%       | 5.35%             | 66.18%             | 65.37%             | 0.81%             | 50%      |
| Excessive Trip Length                       | 1.05%        | 1.53%        | -0.48%            | 1.62%              | 1.84%              | -0.22%            | 1%       |
| No Show / Late Cancellation Rate            | 6.44%        | 6.78%        | -0.33%            | 6.90%              | 6.72%              | 0.18%             | <5%      |
| Advance Cancellation Rate                   | 22.03%       | 20.84%       | 1.19%             | 22.21%             | 21.58%             | 0.62%             | <15%     |
| Missed Trip Rate                            | 0.24%        | 0.27%        | -0.03%            | 0.27%              | 0.38%              | -0.11%            | 0%       |
| Complaint Rate (Complaints per 1,000 Trips) | 1.76         | 1.40         | 25.35%            | 1.40               | 1.64               | -14.89%           | <1%      |
| Calls Answered Within 5 Minutes             | 55.88%       | 48.67%       | 7.21%             | 75.75%             | 61.03%             | 14.72%            | 95%      |
| Vehicle Availability                        | 88.20%       | 84.26%       | 3.94%             | 87.76%             | 84.42%             | 3.34%             | >83%     |